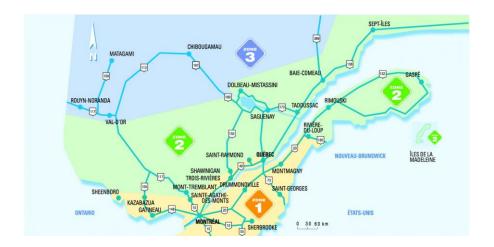

## Official dates for 2021

## Zone 1

Monday, March 22 (00:01) to Friday, May 21 (11:59 pm)

#### Zone 2

Monday, March 22 (00:01) to Friday, May 21 (11:59 pm)

# **Targeted dates for 2021**

### Zone 3

Monday, March 29 (00:01) to Friday, May 28 (11:59 pm)